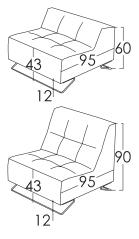

#### **Measures**

Width: -cm
Heigth: 60-90cm
Depth: 95cm
Seat heigth: 50cm
Arm heigth: -cm
Back heigth: 47cm
Depth open: -cm