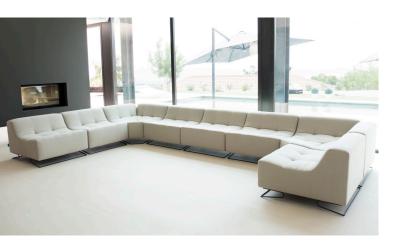

#### **Measures**

Width: -cm
Heigth: 60-90cm
Depth: 95cm
Seat heigth: 50cm
Arm heigth: -cm
Back heigth: 47cm
Depth open: -cm